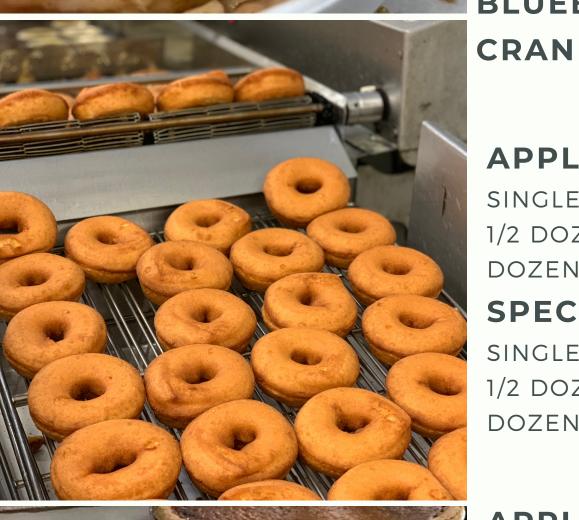

## **Donuts**

#### **APPLE CIDER**

| SINGLE    | \$0.75 |
|-----------|--------|
| 1/2 DOZEN | \$4.00 |
| DOZEN     | \$8.00 |

#### SPECIALTY VARIES DAILY

| SINGLE    | \$1.25  |
|-----------|---------|
| 1/2 DOZEN | \$7.50  |
| DOZEN     | \$15.00 |