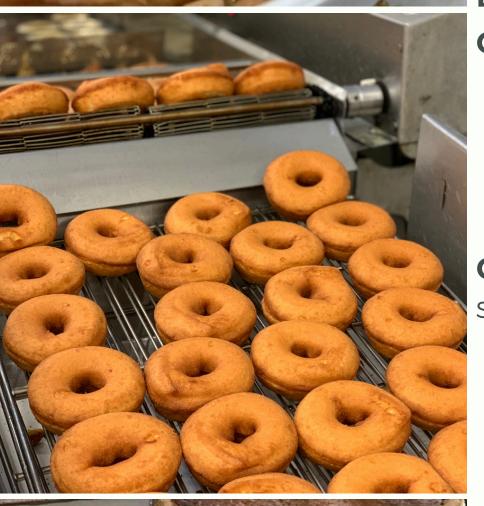

## **Donuts**

#### **APPLE CIDER**

| SINGLE | \$0.75 |
|--------|--------|
| DOZEN  | \$8.00 |

#### **CINNAMON SUGAR**

|        | <b>_</b>   |    |
|--------|------------|----|
| SINGLE | <b>S</b> I | 25 |

| SPECIALTY | VARIES DAILY |
|-----------|--------------|
|-----------|--------------|

| SINGLE | \$1.50  |
|--------|---------|
| DOZEN  | \$16.50 |