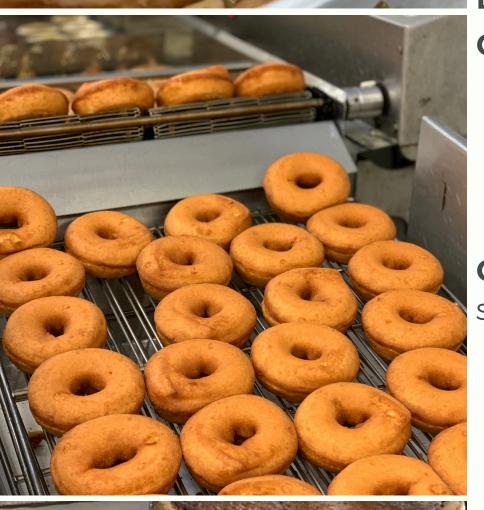

#### **Donuts**

#### **APPLE CIDER**

| SINGLE | \$0.75 |
|--------|--------|
| DOZEN  | \$8.00 |

#### **CINNAMON SUGAR**

\$1.25

| SPECIALTY | VARIES DAILY |
|-----------|--------------|
|-----------|--------------|

| SINGLE | \$1.50  |
|--------|---------|
| DOZEN  | \$16.50 |

¢1 50