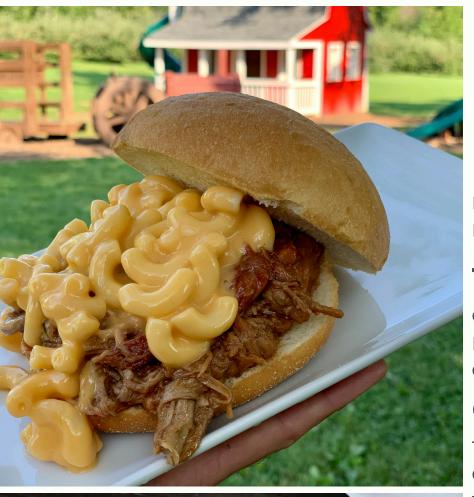

PULLED PORK special-most wknds \$7.25

SLOW COOKED PULLED PORK

MARINATED IN APPLE BUTTER BBQ

SAUCE ON A BRIOCHE BUN

Above top 4 sandwiches served with an apple

Soups

**CUP** \$5.25

SERVED WITH A SLICE OF BREAD