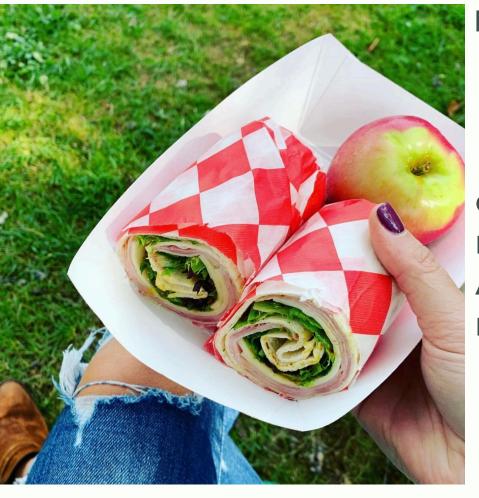

## Sandwiches

HAM & SWISS SWISS \$7.95

HAM, SWISS, LETTUCE, PINEAPPLE HABANERO SAUCE W/ MULTI-GRAIN WRAP

TURKEY BRIE \$7.95

OVEN ROASTED TURKEY, BRIE SPREAD, LETTUCE, BLACKBERRY CHIPOTLE SAUCE ON A TOMATO WRAP