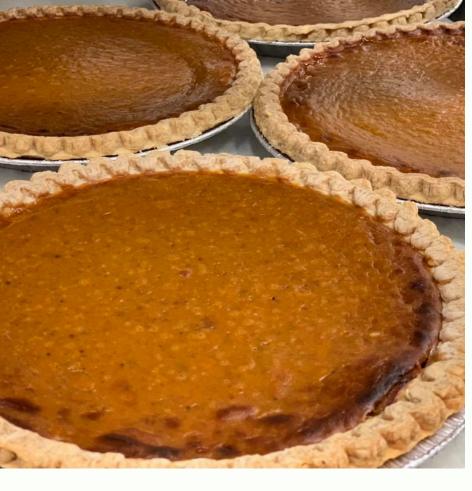

## **Pies**

| APPLE (10")      |          | \$18.00 |
|------------------|----------|---------|
| PUMPKIN (10")    |          | \$15.00 |
| GRAPE/PEAR (10") | SEASONAL | \$22.00 |